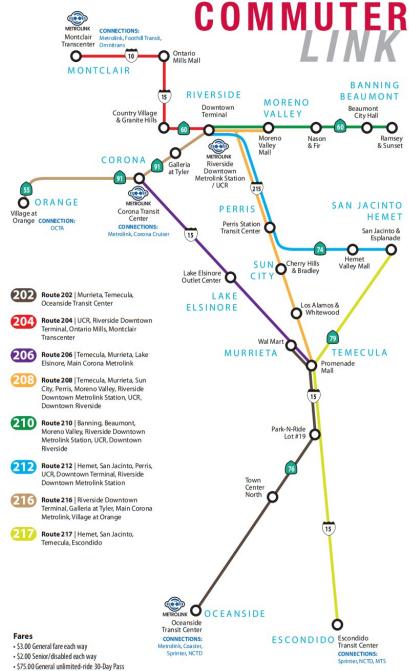

# TRANSPORTATION IN AND AROUND RIVERSIDE

#### For Bus Travel:

Riverside Transit Agency 951-565-5002 www.RiversideTransit.com

Greyhound 1-800-229-9424 www.greyhound.com

#### For Train Travel:

Metro link 1-800-371-5465 www.metrolinktrains.com

Amtrak

1-800-872-7245 www.amtrak.com

# For Shuttle Service:

Super Shuttle 909-467-9600 www.supershuttle.com

24-7 Ride 1-888-700-1222 www.24-7ride.com

- \$75.00 General unlimited-ride 30-Day Pass
   \$50.00 Senior/disabled unlimited-ride 30-Day pass
- · Free for same day travel with valid Metrolink ticket or pass