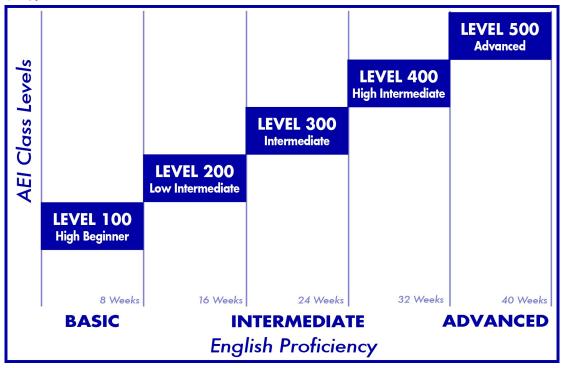

#### **AEI's LEVELS:**

#### Each 4 and 8-week session includes:

- 5 levels of English from high beginner to advanced
- 20 hours of instruction Monday through Thursday from 9am to 1:35pm with a 25 minute break as follows:
  - o 5 hours of reading o
  - 5 hours of writing
  - 5 hours of grammar
  - o 5 hours of speaking and listening
  - Total hours per 8-week session = 160 hours

# To Pass a Level and Progression to the Next Level

Students complete one level in an 8-week session. All sessions include quizzes, tests, assignments, homework, presentations and exams. It is important for students to do well in all of these areas as well as come to class daily and on time.

Students must receive no lower than a 2.0 in all courses of each level. Students that receive a Cin any course and/or that do not pass the proficiency exam must repeat the level or failed course. To advance to the next level, students must receive an overall GPA of 2.0 and have a minimum of 80% attendance in an 8-week session.

Students at the beginner level can successfully attain advanced level English skills in one-year

**Please note:** Students are required to participate in the intensive program and successfully complete an 8-week session if they wish to receive a Certificate of Completion and to advance to the next level.